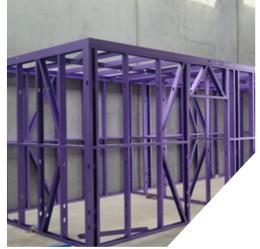

#### Customer Assurance – Guaranteed

Our enveloping-ceiling-flooring-internal wall frames are manufactured from (purple!) G550 hot-dipped aluminium/zinc alloy-coated 90mm Light Gauge Steel which is strong, durable and reliable.

Our frames are ideal for a multitude of single and multi-storey commercial and residential applications.

- > Products comply with Australian Standards
- > 50-year warranty on steel products
- Dispatch Lead Time Guarantee (we will complete your project on time)
- Comprehensive Safety Compliance (public and product liability insurance @ \$20,000,000 + professional indemnity insurance @ \$10,000,000)
- > Australian Owned
- Australian Made (manufactured in accordance with our stringent Quality Control at our Bathurst-based facility)