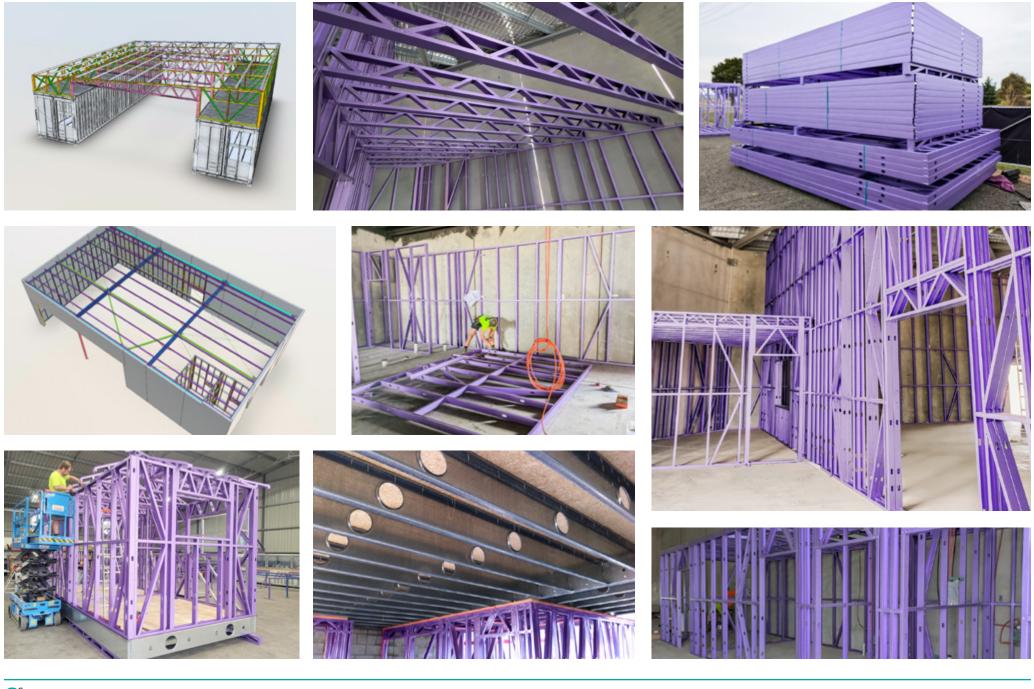

#### **Rapid Installation**

Fast-track your project with prefabricated frames which can be installed in a fraction of the time that it takes for other industry methods (for example, enveloping of a large retail warehouse in just two days).

Our accurate dimensioning allows for no-fuss installation.

Our innovative "industry-first" ultra-lightweight steel products set the pace in rooftop platforms, screens and acoustic walls.

With our extensive knowledge of platform and screen frame systems it was only natural that we would expand to designing and making Light Gauge Steel internal frames. We call this product range: DiamondSteel.